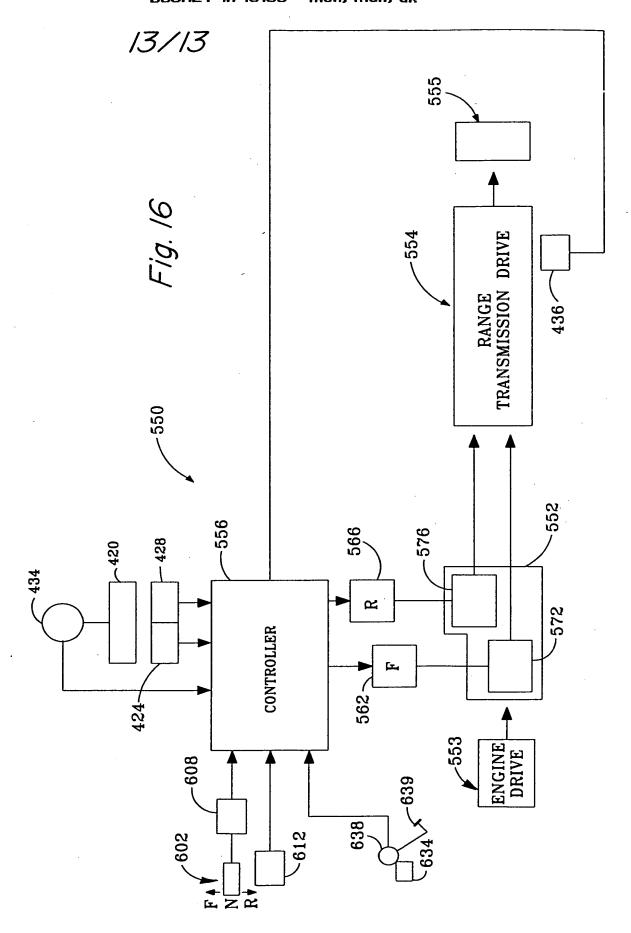

KET: 15183 - mch, mah, ak

#### 8/13



4. . 0

TITLE: SPEED CONTROL FOR UTILITY
VEHICLE OPERABLE FROM
REARWARD-FACING SEAT
INVENTOR: David Sprinkle, et. al.
DOCKET #: 15183 - mch, mah, ak



# TITLE: SPEED CONTROL FOR UTILITY VEHICLE OPERABLE FROM REARWARD-FACING SEAT INVENTOR: David Sprinkle, et. al.

INVENTOR: David Sprinkle, et. al. DOCKET #: 15183 - mch, mah, ak





TITLE: SPEED CONTROL FOR UTILITY
VEHICLE OPERABLE FROM
REARWARD-FACING SEAT
INVENTOR: David Sprinkle, et. al.
DOCKET: 15183 - mch, mah, ak



TITLE: SPEED CONTROL FOR UTILITY
VEHICLE OPERABLE FROM
REARWARD-FACING SEAT
INVENTOR: David Sprinkle, et. al.
DOCKET: 15183 - mch, mah, ak



TITLE: SPEED CONTROL FOR UTILITY
VEHICLE OPERABLE FROM
REARWARD-FACING SEAT
INVENTOR: David Sprinkle, t. al.
DOCKET #: 15183 - mch, mah, ak